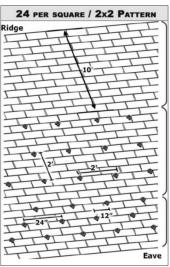

## **Standard Snow Guard Layout Options**

**IMPORTANT:** All layouts begin with a 3-row pattern. Estimated quantities provided include 3-row pattern. If you have any questions, please contact us at 888-766-4273.

Please use the guidelines below to determine the appropriate layout for your installation.

| Layout           | Rafter<br>Length  | Ground Snow Load<br>(psf) | Roof Pitch       | Est. Snow Guard<br>Qty   | Spacing                                                                    |
|------------------|-------------------|---------------------------|------------------|--------------------------|----------------------------------------------------------------------------|
| 3-Row<br>Pattern | 15' or less       | 75 psf or less            | 16/12 or<br>less | 17 per 10' of eave       | 3 rows, 24" on center horizontally with the middle row staggered 12"       |
| 2x4<br>Pattern   | 15' or<br>greater | 75 psf or less            | 16/12 or<br>less | 12 per roofing<br>square | Space rows 2' vertically and 4' horizontally to within 10'<br>of the ridge |
| 2x3<br>Pattern   | Any               | 75-110 psf                | 16/12 or<br>less | 18 per roofing<br>square | Space rows 2' vertically and 3' horizontally to within 10'<br>of the ridge |
| 2x2<br>Pattern   | Any               | 111-150 psf               | 16/12 or<br>less | 24 per roofing<br>square | Space rows 2' vertically and 2' horizontally to within 10'<br>of the ridge |