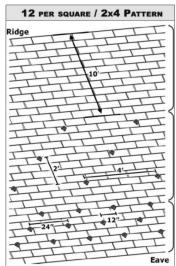

## **Standard Snow Guard Layout Options**

**IMPORTANT:** All layouts begin with a 3-row pattern. Estimated quantities provided include 3-row pattern. If you have any questions, please contact us at 888-766-4273.

Please use the guidelines below to determine the appropriate layout for your installation.

| Layout           | Rafter<br>Length  | Ground Snow Load<br>(psf) | Roof Pitch       | Est. Snow Guard<br>Qty   | Spacing                                                                    |
|------------------|-------------------|---------------------------|------------------|--------------------------|----------------------------------------------------------------------------|
| 3-Row<br>Pattern | 15' or less       | 75 psf or less            | 16/12 or<br>less | 17 per 10' of eave       | 3 rows, 24" on center horizontally with the middle row staggered 12"       |
| 2x4<br>Pattern   | 15' or<br>greater | 75 psf or less            | 16/12 or<br>less | 12 per roofing<br>square | Space rows 2' vertically and 4' horizontally to within 10'<br>of the ridge |
| 2x3<br>Pattern   | Any               | 75-110 psf                | 16/12 or<br>less | 18 per roofing<br>square | Space rows 2' vertically and 3' horizontally to within 10'<br>of the ridge |
| 2x2<br>Pattern   | Any               | 111-150 psf               | 16/12 or<br>less | 24 per roofing<br>square | Space rows 2' vertically and 2' horizontally to within 10'<br>of the ridge |