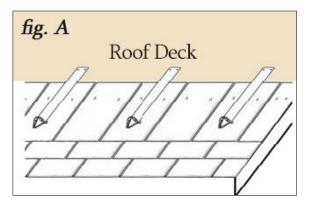

## Installation:

- 1. Install the first 3 rows of slate, and place the strap of the snow guard on the roof deck (fig. A).
- 2. Place the snow guard low enough on the slate to leave a minimum gap of 5/8", or at least 3 times the thickness of the slate, whichever is greater, from the slate above (*fig. B*).
- 3. To attach the snow guard, use a minimum of 2 fasteners of a material compatible with the snow guard and the roof system.