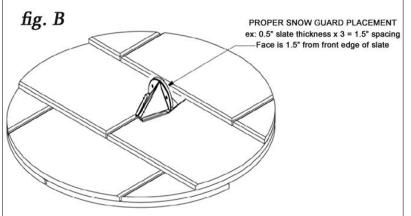

## Installation:

- 1. Install the first 3 rows of slate, and place the strap of the snow guard on the roof deck (fig. A).
- 2. Place the snow guard low enough on the slate to leave a minimum gap of 5/8", or at least 3 times the thickness of the slate, whichever is greater, from the slate above (*fig. B*).
- 3. To attach the snow guard, use a minimum of 2 fasteners of a material compatible with the snow guard and the roof system.