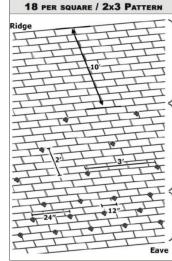

## **Standard Snow Guard Layout Options**

**IMPORTANT:** All layouts begin with a 3-row pattern. Estimated quantities provided include 3-row pattern. If you have any questions, please contact us at 888-766-4273.

Please use the guidelines below to determine the appropriate layout for your installation.

| Layout           | Rafter<br>Length  | Ground Snow Load<br>(psf) | Roof Pitch       | Est. Snow Guard<br>Qty   | Spacing                                                                    |
|------------------|-------------------|---------------------------|------------------|--------------------------|----------------------------------------------------------------------------|
| 3-Row<br>Pattern | 15' or less       | 75 psf or less            | 16/12 or<br>less | 17 per 10' of eave       | 3 rows, 24" on center horizontally with the middle row staggered 12"       |
| 2x4<br>Pattern   | 15' or<br>greater | 75 psf or less            | 16/12 or<br>less | 12 per roofing<br>square | Space rows 2' vertically and 4' horizontally to within 10'<br>of the ridge |
| 2x3<br>Pattern   | Any               | 75-110 psf                | 16/12 or<br>less | 18 per roofing<br>square | Space rows 2' vertically and 3' horizontally to within 10'<br>of the ridge |
| 2x2<br>Pattern   | Any               | 111-150 psf               | 16/12 or<br>less | 24 per roofing<br>square | Space rows 2' vertically and 2' horizontally to within 10'<br>of the ridge |