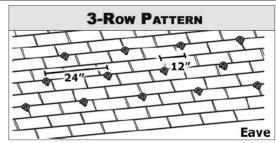

## **Standard Snow Guard Layout Options**

**IMPORTANT:** All layouts begin with a 3-row pattern. Estimated quantities provided include 3-row pattern. If you have any questions, please contact us at 888-766-4273.

Please use the guidelines below to determine the appropriate layout for your installation.

| Layout           | Rafter<br>Length  | Ground Snow Load<br>(psf) | Roof Pitch       | Est. Snow Guard<br>Qty   | Spacing                                                                    |
|------------------|-------------------|---------------------------|------------------|--------------------------|----------------------------------------------------------------------------|
| 3-Row<br>Pattern | 15' or less       | 75 psf or less            | 16/12 or<br>less | 17 per 10' of eave       | 3 rows, 24" on center horizontally with the middle row staggered 12"       |
| 2x4<br>Pattern   | 15' or<br>greater | 75 psf or less            | 16/12 or<br>less | 12 per roofing<br>square | Space rows 2' vertically and 4' horizontally to within 10'<br>of the ridge |
| 2x3<br>Pattern   | Any               | 75-110 psf                | 16/12 or<br>less | 18 per roofing<br>square | Space rows 2' vertically and 3' horizontally to within 10'<br>of the ridge |
| 2x2<br>Pattern   | Any               | 111-150 psf               | 16/12 or<br>less | 24 per roofing<br>square | Space rows 2' vertically and 2' horizontally to within 10'<br>of the ridge |